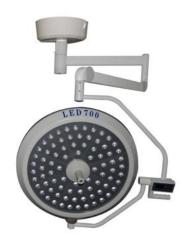

## **HW-LED-700 Medical Surgery Head Light**

HW-LED Series Medical Surgery Head Light is a new generation of LED surgical Light.

Surgery light can be applied to various large and medium-sized operations in various operating rooms.

## Technical Parameter:

| Type:                                  | LED700              |
|----------------------------------------|---------------------|
| Illumination (Lux):                    | 120,000             |
| Color Temperature (Kelvin):            | 4000-5000           |
| Color Rendering Index (CRI):           | ≥95                 |
| Red Reduction Index (Ra):              | ≥95                 |
| Operator's Head Temperature Rise(°C):  | ≤1                  |
| Surgical Field Temperature Rise (°C) : | ≤1                  |
| Effecive Working Depth of Focus(mm):   | ≥800                |
| Spot Size Adjustment Range (mm):       | 120-230             |
| Average Life of Light Bulb (h):        | 100,000             |
| Bulb Power (W):                        | 1W/pc               |
| Light adjustment:                      | 1-8                 |
| Power Input:                           | 100-240VAC, 50/60Hz |
| Min Installation Height (mm):          | 2700mm              |